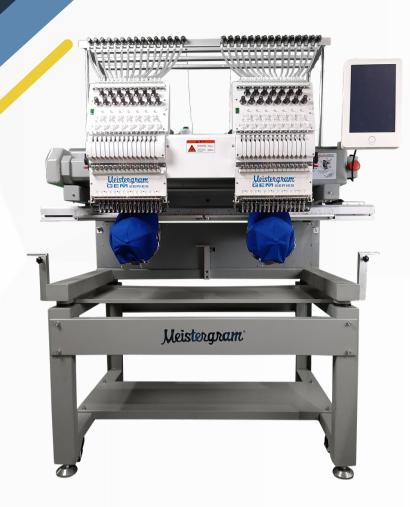

## GEM 1502TC

**SEWFIELD: 19.5" x 15.75"** 

2-head Bridge Style Machine:

The pantograph floats from the top, leaving the area below it open without obstruction in order to embroider bulky items such as big bags, golf bags, etc.

- 15 needle compact embroidery machine
- Speed: 1200 SPM
- 10" Touchscreen panel
- On-board lettering
- Simple 4-step embroidery programming
- Multi-task capable OS
- Easy access dual USB ports
- Preset hoop selection with auto centering
- 270-degree cap driver

- Push stop emergency system
- Built-in laser tracing device
- Automatic trace
- Automatic trimming
- Automatic color change
- Upper and lower thread detection
- Simple square and contour tracing features
- Flat table
- Optimal ergonomic operating height
- · Flat, tubular, caps and bulky items